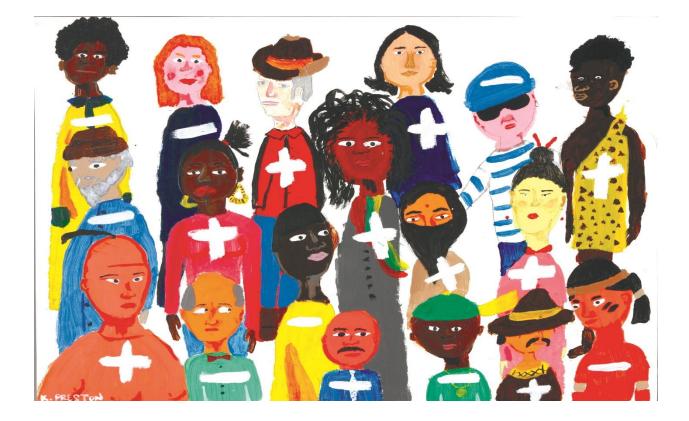

## **Positive?**

- Which character in the picture are you the most like and why?
- Is anything missing from this picture, and if so, what is it?
- What thoughts and feelings do you have when looking at this picture?
- What do the plus and minus symbols represent to you?
- Do you have any judgements about people with a + or symbol? What are they?

If you were a friend in this group, how could you tell if someone in the group had an STD, hepatitis or HIV?

Name a person in your life that you could go for information about STD's, hepatitis or HIV? What would make you decide to go to that person? What would you want from that person?